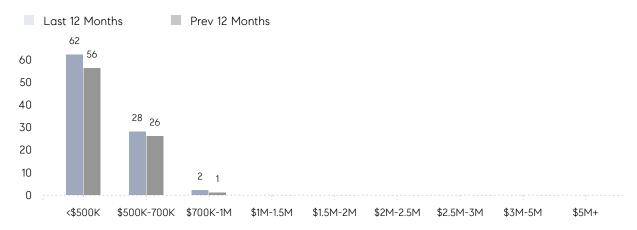

102%      | 107%      |          |
|                | AVERAGE SOLD PRICE | \$567,125 | \$511,750 | 11%      |
|                | # OF CONTRACTS     | 4         | 11        | -64%     |
|                | NEW LISTINGS       | 5         | 10        | -50%     |
| Condo/Co-op/TH | AVERAGE DOM        | 8         | 31        | -74%     |
|                | % OF ASKING PRICE  | 101%      | 96%       |          |
|                | AVERAGE SOLD PRICE | \$340,000 | \$361,000 | -6%      |
|                | # OF CONTRACTS     | 0         | 2         | 0%       |
|                | NEW LISTINGS       | 0         | 1         | 0%       |
|                |                    |           |           |          |

# Rochelle Park

### APRIL 2023

### Monthly Inventory



### Contracts By Price Range



### Listings By Price Range



# COMPASS



Compass makes no representations or warranties, express or implied, with respect to future market conditions or prices of residential product at the time the subject property or any competitive property is complete and ready for occupancy or with respect to any report, study, finding, recommendation or other information provided by Compass herein. Moreover, no warranty, express or implied, is made or should be assumed regarding the accuracy, adequacy, completeness, legality, reliability, merchantability or fitness for a particular purpose of any information, in part or whole, contained herein. All material is presented with the understanding that Compass shall not be deemed to provide legal, accounting or other professional services. This is no