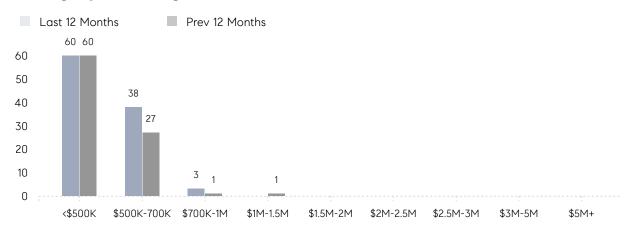

|
|                | AVERAGE SOLD PRICE | \$567,125 | \$511,750 | 11%      |
|                | # OF CONTRACTS     | 4         | 11        | -64%     |
|                | NEW LISTINGS       | 5         | 10        | -50%     |
| Condo/Co-op/TH | AVERAGE DOM        | 8         | 31        | -74%     |
|                | % OF ASKING PRICE  | 101%      | 96%       |          |
|                | AVERAGE SOLD PRICE | \$340,000 | \$361,000 | -6%      |
|                | # OF CONTRACTS     | 0         | 2         | 0%       |
|                | NEW LISTINGS       | 0         | 1         | 0%       |
|                |                    |           |           |          |

# Rochelle Park

### APRIL 2023

### Monthly Inventory



### Contracts By Price Range



### Listings By Price Range



# COMPASS



Compass makes no representations or warranties, express or implied, with respect to future market conditions or prices of residential product at the time the subject property or any competitive property is complete and ready for occupancy or with respect to any report, study, finding, recommendation or other information provided by Compass herein. Moreover, no warranty, express or implied, is made or should be assumed regarding the accuracy, adequacy, completeness, legality, reliability, merchantability or fitness for a particular purpose of any information, in part or whole, contained herein. All material is presented with the understanding that Compass shall not be deemed to provide legal, accounting or other professional services. This is not intended to solicit the purch