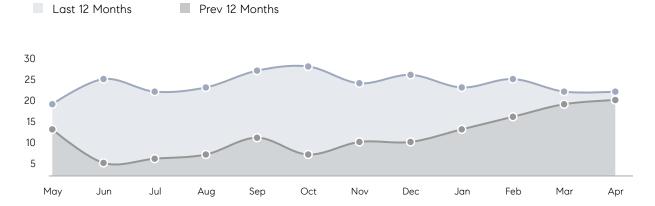

| % OF ASKING PRICE  | 102%      | 107%      |          |
|                | AVERAGE SOLD PRICE | \$567,125 | \$511,750 | 11%      |
|                | # OF CONTRACTS     | 4         | 11        | -64%     |
|                | NEW LISTINGS       | 5         | 10        | -50%     |
| Condo/Co-op/TH | AVERAGE DOM        | 8         | 31        | -74%     |
|                | % OF ASKING PRICE  | 101%      | 96%       |          |
|                | AVERAGE SOLD PRICE | \$340,000 | \$361,000 | -6%      |
|                | # OF CONTRACTS     | 0         | 2         | 0%       |
|                | NEW LISTINGS       | 0         | 1         | 0%       |
|                |                    |           |           |          |

# Rochelle Park

### APRIL 2023

### Monthly Inventory



### Contracts By Price Range



### Listings By Price Range



# COMPASS



Compass makes no representations or warranties, express or implied, with respect to future market conditions or prices of residential product at the time the subject property or any competitive property is complete and ready for occupancy or with respect to any report, study, finding, recommendation or other information provided by Compass herein. Moreover, no warranty, express or implied, is made or should be assumed regarding the accuracy, adequacy, completeness, legality, reliability, merchantability or fitness for a particular purpose of any information, in part or whole, contained herein. All material is presented with the understanding that Compass shall not be deemed to provide legal, accounting or other p